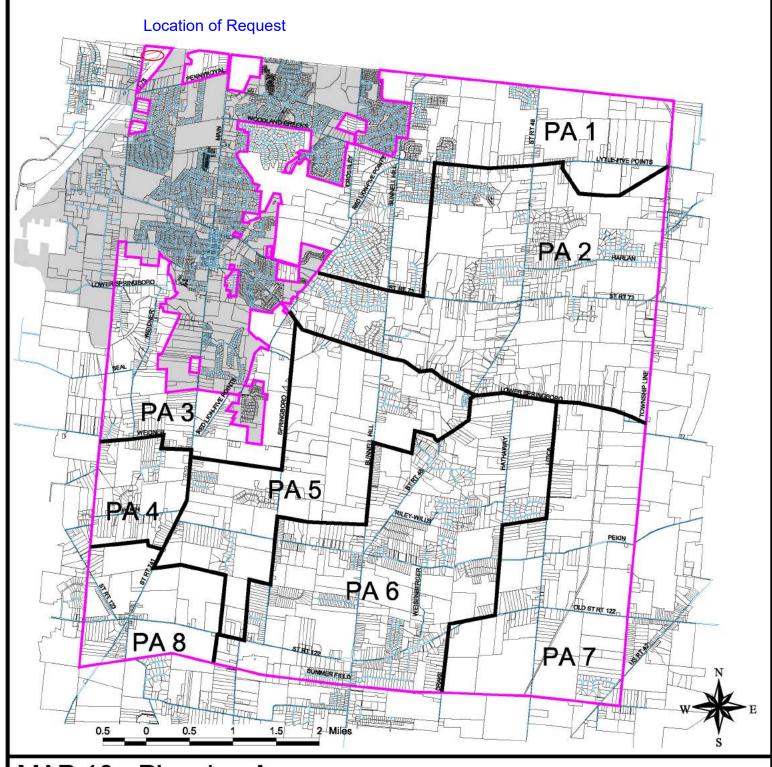

# MAP 10 - Planning Areas Clearcreek Corporate Area Planning Areas Parcels Springboro Corporate Area